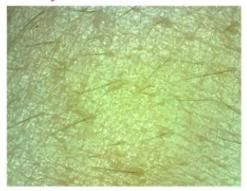

#### Analysis Picture

Advice

#### Pale skin color.

To promote blood circulation and enhance skin immunity.