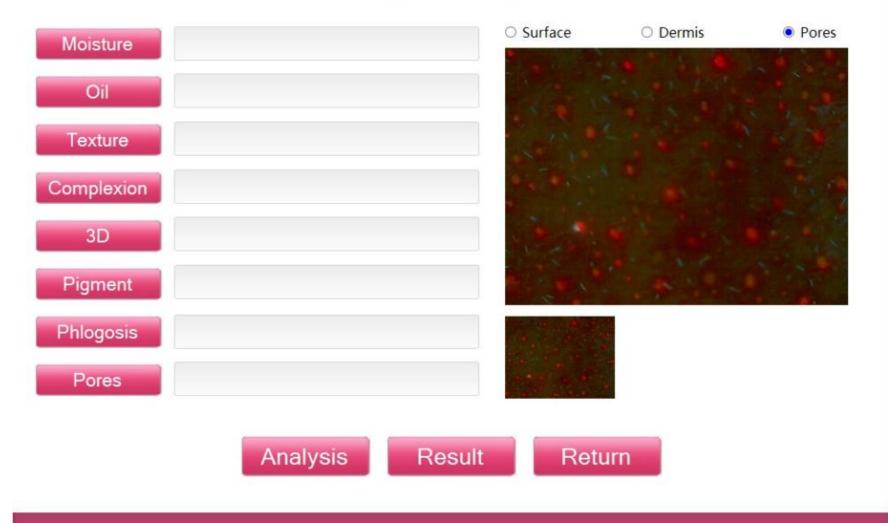

# **Image Analysis**

| Moisture   |          |        | <ul><li>Surface</li></ul> | O Dermis | <ul><li>Pores</li></ul> |
|------------|----------|--------|---------------------------|----------|-------------------------|
| Oil        |          |        |                           |          |                         |
| Texture    |          |        |                           |          |                         |
| Complexion |          |        |                           |          |                         |
| 3D         |          |        |                           |          |                         |
| Pigment    |          |        |                           |          | 11/10                   |
| Phlogosis  |          |        |                           |          |                         |
| Pores      |          |        |                           |          |                         |
|            | Analysis | Result | Retur                     | n        |                         |