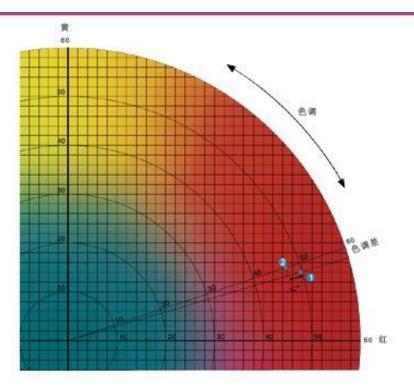

#### **Complexion Test Results**

### Complexion Analysis: Pale skin color.

#### Analysis principle

The skin color is decided by melanosome, hemoglobin, carotenoid, dermis blood vessels and dermis fiber, which will change obviously when they are impacted by ultraviolet, medicine and other irritant Return

The difference of the upside composition for stratum corneum is a vital factor to