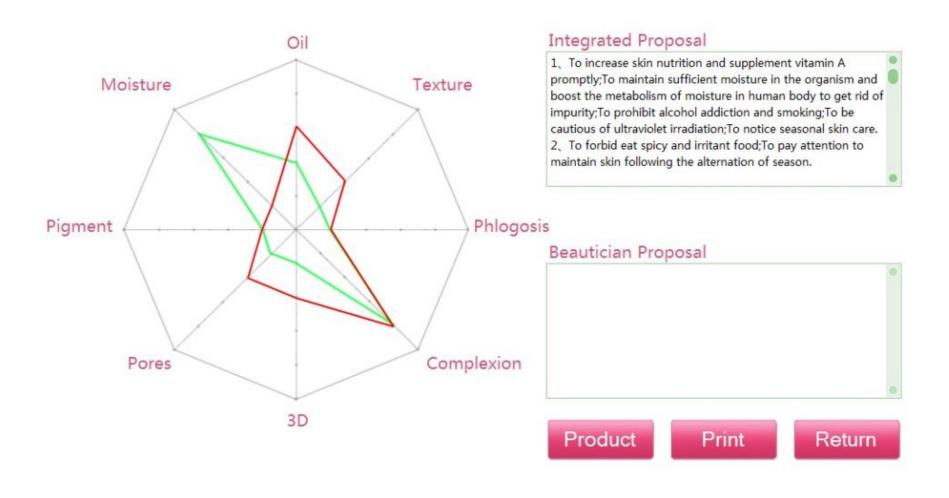

|          |                         |
| Texture    |          |        |                           |          |                         |
| Complexion |          |        |                           |          |                         |
| 3D         |          |        |                           |          |                         |
| Pigment    |          |        |                           |          | 11/10                   |
| Phlogosis  |          |        |                           |          |                         |
| Pores      |          |        |                           |          |                         |
|            | Analysis | Result | Retur                     | n        |                         |



# **Image Analysis**





#### Result



#### 8.Result --- 3D View







#### **Complexion Test Results**

#### Analysis Picture



Advice

#### Pale skin color.

To promote blood circulation and enhance skin immunity.

#### Reference Picture





Next

Return

#### 10 Result --- Advice



### Complexion Analysis: Pale skin color.

#### Analysis principle

The skin color is decided by melanosome, hemoglobin, carotenoid, dermis blood vessels and dermis fiber, which will change obviously when they are impacted by ultraviolet, medicine and other irritant Return

The difference of the upside composition for stratum corneum is a vital factor to

#### 11.Recommended Cosmetic Products Shop Cart