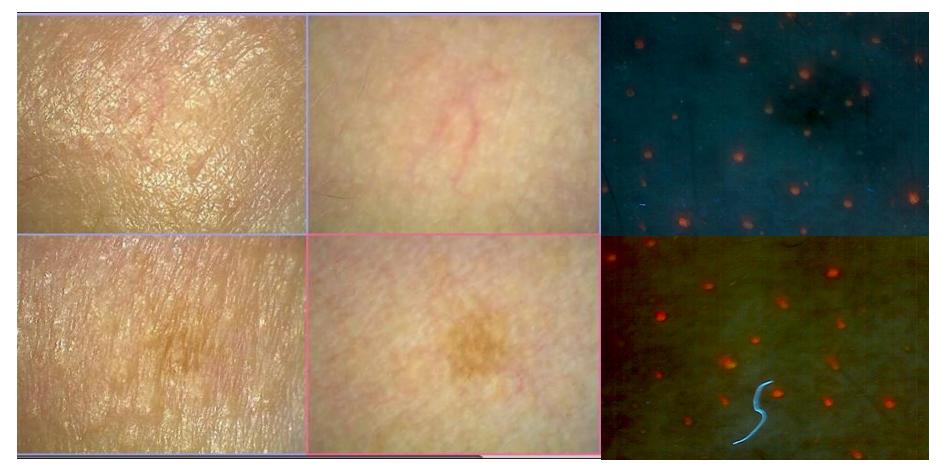

### **FAII-round** Multi-function **J**

Surface Under Surface UV

# 『Advantages 』

- > Portable beautiful with handheld Design
- > 5 million pixels with UV and 3D as the newest in skin analyzer
- ➤ Recommended Cosmetic products shop cart system is available
- Test 8 kinds of skin problem one time
  - ---moisture, oil, texture, complexion, 3D, pigment, phlogosis, pores!
- ➤ Operating System: Compatible with Windows 8, Windows 7 and Vista
- No need the key-dog any more, save USB port
- > CRM (Customer Relationship Management)System is available
- ➤ Analysis' results could be saved and printed