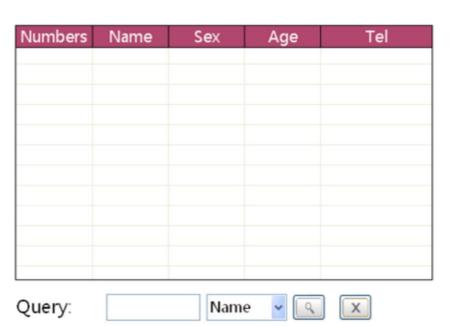

#### **Historical Record**

| Analysis Date    | Moisture | Oil  | Texture | Complexion | 3D   | Pigment   | Phlogosis | Pores     |
|------------------|----------|------|---------|------------|------|-----------|-----------|-----------|
| 2012-07-26 10:02 | 3.52     | 3.85 | 5.61    | 6.73       | 4.04 | 1<br>7.08 | 1 1       | 1<br>2.89 |
| 2012-08-09 16:28 | 6.22     | 5.31 | 2.26    | 7.56       | 3.1  | 7.08      | 1         | 2.89      |
|                  |          |      |         |            |      |           |           |           |
|                  |          |      |         |            |      |           |           |           |
|                  |          |      |         |            |      |           |           |           |
|                  |          |      |         |            |      |           |           |           |
|                  |          |      |         |            |      |           |           |           |
|                  |          |      |         |            |      |           |           |           |
|                  |          |      |         |            |      |           |           |           |
|                  |          |      |         |            |      |           |           |           |
|                  |          |      |         |            |      |           |           |           |
|                  |          |      |         |            |      |           |           |           |
|                  |          |      |         |            |      |           |           |           |
|                  |          |      |         |            |      |           |           |           |
|                  |          |      |         |            |      |           |           |           |
|                  |          |      |         |            |      |           |           |           |
|                  |          |      |         |            |      |           |           |           |
|                  |          |      |         |            |      |           |           |           |
|                  |          |      |         |            |      |           |           |           |
|                  |          |      |         |            |      |           |           |           |
|                  |          |      |         |            |      |           |           |           |
|                  |          |      |         |            |      |           |           |           |
|                  |          |      |         |            |      |           |           |           |
|                  |          |      |         |            |      |           |           |           |
|                  |          |      |         |            |      |           |           |           |