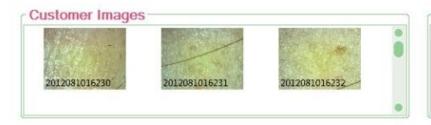

|          |      |         |            |      |           |           |           |
|                  |          |      |         |            |      |           |           |           |
|                  |          |      |         |            |      |           |           |           |
|                  |          |      |         |            |      |           |           |           |
|                  |          |      |         |            |      |           |           |           |
|                  |          |      |         |            |      |           |           |           |

Detail

Delete

Analysis

Return

#### 3.CRM Interface

#### Multi Skin Analysis System



# Member Login





Analysis

Record

Contrast

Return



## **Image Contrast**









# **Image Analysis**

| Moisture   |          |        | <ul><li>Surface</li></ul> | O Dermis | <ul><li>Pores</li></ul> |
|------------|----------|--------|---------------------------|----------|-------------------------|
| Oil        |          |        |                           |          |                         |
| Texture    |          |        |                           |          |                         |
| Complexion |          |        |                           |          |                         |
| 3D         |          |        |                           |          |                         |
| Pigment    |          |        |                           |          | 11/10                   |
| Phlogosis  |          |        |                           |