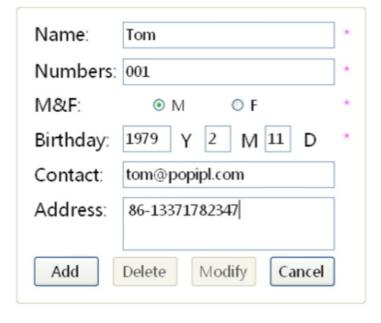

|            |      |           |           |           |
|                  |          |      |         |            |      |           |           |           |
|                  |          |      |         |            |      |           |           |           |
|                  |          |      |         |            |      |           |           |           |
|                  |          |      |         |            |      |           |           |           |
|                  |          |      |         |            |      |           |           |           |
|                  |          |      |         |            |      |           |           |           |

Detail

Delete

Analysis

Return

#### 3.CRM Interface

#### Multi Skin Analysis System



# Member Login





Analysis

Record

Contrast

Return



## **Image Contrast**









# **Image Analysis**

| Moisture   |          |        | <ul><li>Surface</li></ul> | O Dermis | <ul><li>Pores</li></ul> |
|------------|----------|--------|---------------------------|----------|-------------------------|
| Oil        |          |        |                           |          |                         |
| Texture    |          |        |                           |          |                         |
| Complexion |          |        |                           |          |                         |
| 3D         |          |        |                           |          |                         |
| Pigment    |          |        |                           |          | 11/10                   |
| Phl