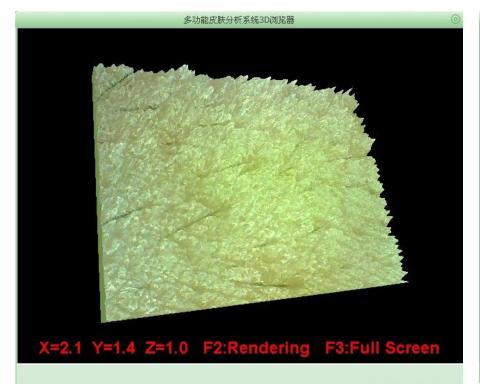

|                         |
| Texture    |          |        |                           |          |                         |
| Complexion |          |        |                           |          |                         |
| 3D         |          |        |                           |          |                         |
| Pigment    |          |        |                           |          | 11/10                   |
| Phlogosis  |          |        |                           |          |                         |
| Pores      |          |        |                           |          |                         |
|            | Analysis | Result | Retur                     | n        |                         |



# **Image Analysis**





#### Result



#### 8.Result --- 3D View







#### **Complexion Test Results**

#### Analysis Picture



Advice

#### Pale skin color.

To promote blood circulation and enhance skin immunity.

#### Reference Picture





Next

Return

#### 10 Result --- Advice



### Complexion Analysis: Pale skin color.

#### Analysis principle

The skin color is decided by melanosome, hemoglobin, carotenoid, dermis blood vessels and dermis fiber, which will change obviously when they are impacted by ultraviolet, medicine and other irritant Return

The difference of the upside composition for stratum corneum is a vital factor to

#### 11.Recommended Cosmetic Products Shop Cart