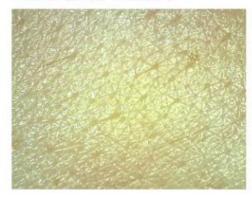

|          |                         |
| 3D         |          |        |                           |          |                         |
| Pigment    |          |        |                           |          | 11/10                   |
| Phlogosis  |          |        |                           |          |                         |
| Pores      |          |        |                           |          |                         |
|            | Analysis | Result | Retur                     | n        |                         |



# **Image Analysis**





#### Result



#### 8.Result --- 3D View







#### **Complexion Test Results**

#### Analysis Picture



Advice

#### Pale skin color.

To promote blood circulation and enhance skin immunity.

#### Reference Picture





Next

Return

#### 10 Result --- Advice



### Complexion Analysis: Pale skin color.

#### Analysis principle

The skin color is decided by melanosome, hemoglobin, carotenoid, dermis blood vessels and dermis fiber, which will change obviously when they are impacted by ultraviolet, medicine and other irritant Return

The difference of the upside composition for stratum corneum is a vital factor to

#### 11.Recommended Cosmetic Products Shop Cart