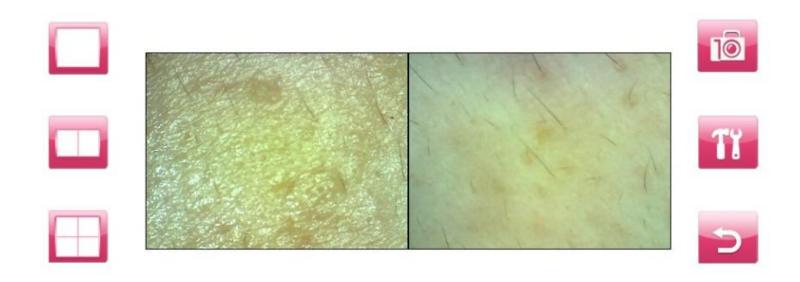

|          |      |         |            |      |           |           |           |
|                  |          |      |         |            |      |           |           |           |
|                  |          |      |         |            |      |           |           |           |
|                  |          |      |         |            |      |           |           |           |
|                  |          |      |         |            |      |           |           |           |
|                  |          |      |         |            |      |           |           |           |

Detail

Delete

Analysis

Return

#### 3.CRM Interface

#### Multi Skin Analysis System



# Member Login





Analysis

Record

Contrast

Return



## **Image Contrast**









# **Image Analysis**

| Moisture   |          |        | <ul><li>Surface</li></ul> | O Dermis | <ul><li>Pores</li></ul> |
|------------|----------|--------|---------------------------|----------|-------------------------|
| Oil        |          |        |                           |          |                         |
| Texture    |          |        |                           |          |                         |
| Complexion |          |        |                           |          |                         |
| 3D         |          |        |                           |          |                         |
| Pigment    |          |        |                           |          | 11/10                   |
| Phlogosis  |          |        |                           |