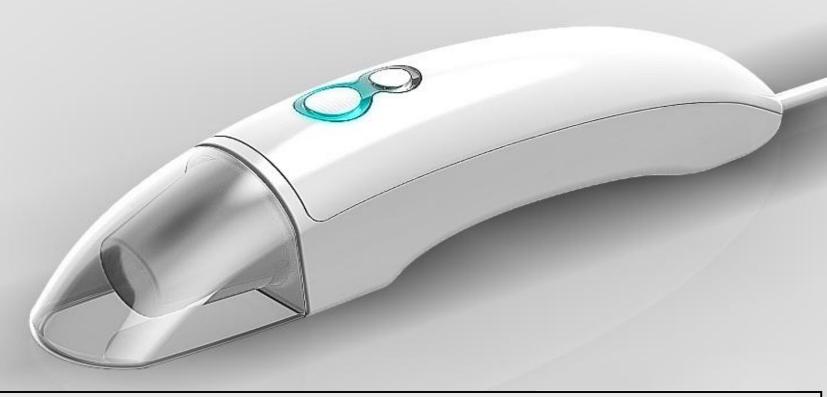

# 3D PL UV Analyzer

Special Price 2x,xxx บาท

Combine All-in-One

(iScope + UV Scope + 3D Scope + Intelligent Software)

# 『Advantages 』

- > Portable beautiful with handheld Design
- > 5 million pixels with UV and 3D as the newest in skin analyzer
- ➤ Recommended Cosmetic products shop cart system is available
- Test 8 kinds of skin problem one time
  - ---moisture, oil, texture, complexion, 3D, pigment, phlogosis, pores!
- ➤ Operating System: Compatible with Windows 8, Windows 7 and Vista
- No need the key-dog any more, save USB port
- > CRM (Customer Relationship Management)System is available
- ➤ Analysis' results could be saved and printed

# **Specification**

- ●Imaging system: USA 1/3.25 inch CMOS;
- •Hardware: 5 mega pixel;
- •Maximum resolution:1600\*1200;
- Magnification factor: 50 times;
- ●Operating temperature: 10-40 °C;
- •Operating humidity: below 80%;
- ●Power supply: USB 5V;
- •USB 2.0 port, plug and play, no need driving