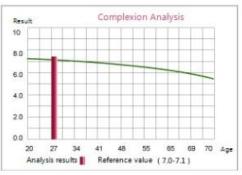

|          |                         |
| 3D         |          |        |                           |          |                         |
| Pigment    |          |        |                           |          | 11/10                   |
| Phlogosis  |          |        |                           |          |                         |
| Pores      |          |        |                           |          |                         |
|            | Analysis | Result | Retur                     | n        |                         |



# **Image Analysis**





#### Result



#### 8.Result --- 3D View







#### **Complexion Test Results**

#### Analysis Picture



Advice

#### Pale skin color.

To promote blood circulation and enhance skin immunity.

#### Reference Picture





Next

Return

#### 10 Result --- Advice



### Complexion Analysis: Pale skin color.

#### Analysis principle

The skin color is decided by melanosome, hemoglobin, carotenoid, dermis blood vessels and dermis fiber, which will change obviously when they are impacted by ultraviolet, medicine and other irritant Return

The difference of the upside composition for stratum corneum is a vital factor to

#### 11.Recommended Cosmetic Products Shop Cart