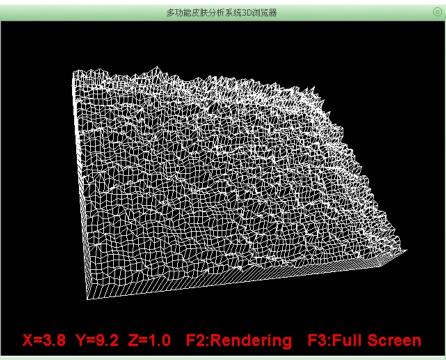

|
| Texture    |          |        |                           |          |                         |
| Complexion |          |        |                           |          |                         |
| 3D         |          |        |                           |          |                         |
| Pigment    |          |        |                           |          | 11/10                   |
| Phlogosis  |          |        |                           |          |                         |
| Pores      |          |        |                           |          |                         |
|            | Analysis | Result | Retur                     | n        |                         |



# **Image Analysis**





#### Result



#### 8.Result --- 3D View







#### **Complexion Test Results**

#### Analysis Picture



Advice

#### Pale skin color.

To promote blood circulation and enhance skin immunity.

#### Reference Picture





Next

Return

#### 10 Result --- Advice



### Complexion Analysis: Pale skin color.

#### Analysis principle

The skin color is decided by melanosome, hemoglobin, carotenoid, dermis blood vessels and dermis fiber, which will change obviously when they are impacted by ultraviolet, medicine and other irritant Return

The difference of the upside composition for stratum corneum is a vital factor to

#### 11.Recommended Cosmetic Products Shop Cart